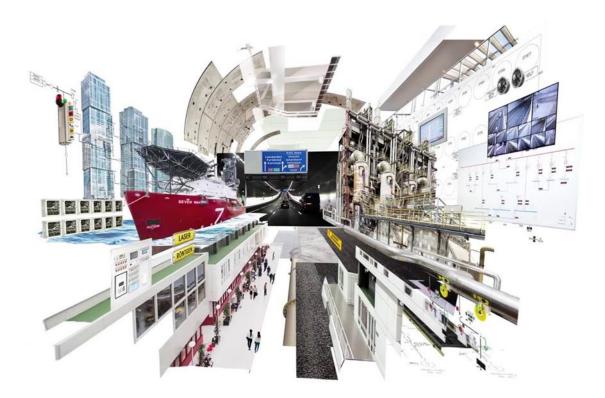

These intelligent, self-thinking and self-learning cognitive systems make processes in or objects like ships, tunnels, buildings and factories more efficient and effective.

#### Infrastructure

#### Marine & Offshore