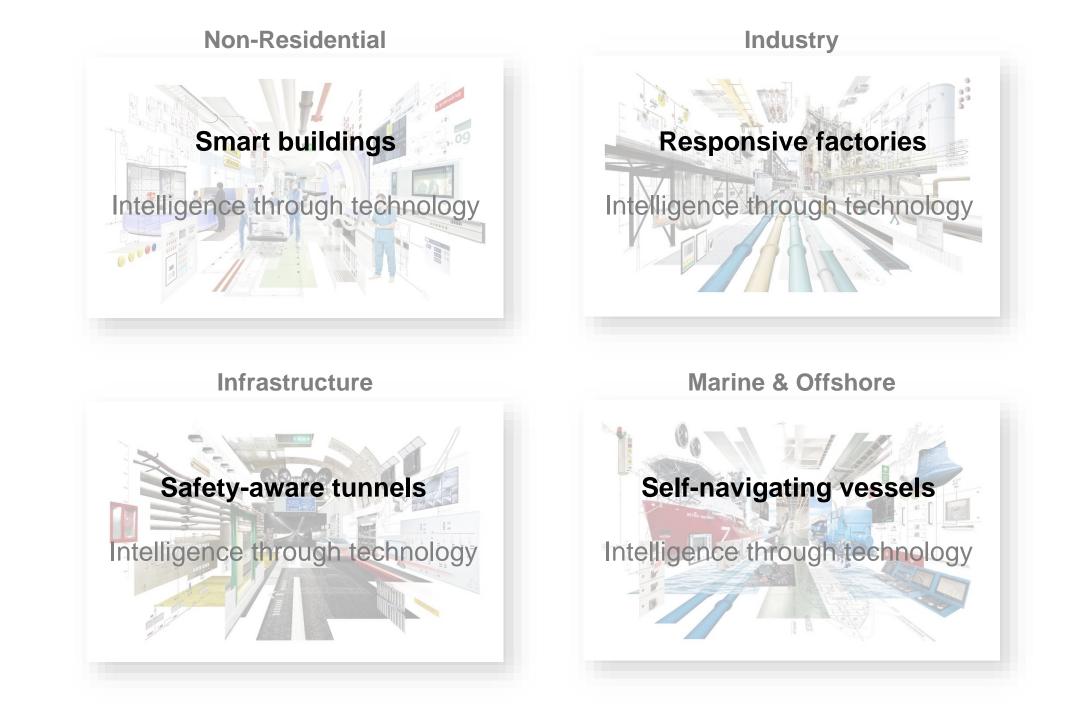

#### **INFRA**

Croonwolter&dros' motto 'Intelligence through Technology' is the driving force behind intelligent technical solutions in electrical and mechanical engineering, automation and information solutions that help out clients with sustainable entrepreneurship.

These intelligent, self-thinking and self-learning cognitive systems make processes in or objects like ships, tunnels, buildings and factories more efficient and effective.

# <section-header>

#### Infrastructure

#### Marine & Offshore