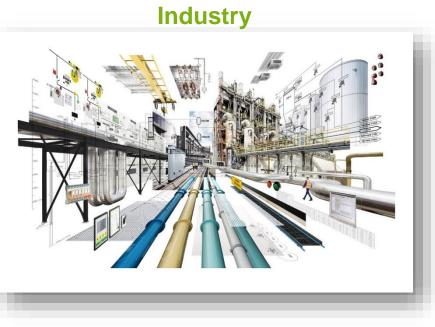

These intelligent, self-thinking and self-learning cognitive systems make processes in or objects like ships, tunnels, buildings and factories more efficient and effective.